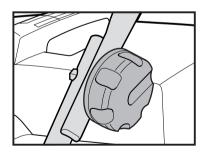

### Handle Knobs/Toggles

Mowers will have either knobs or toggles to fix the handles in position. Refer to the instruction below which is specific to your particular model.

- Tighten the handle knobs to secure the upper handle to the lower handle.
- Flip the handle toggles to secure the upper handle to the lower handle.